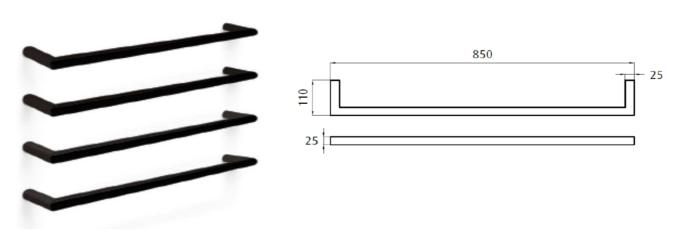

## **Heated Single Towel Rail 850mm ROUND**

## **Black Satin - Powder Coated**

Product Code: HLF8511R-BL Dimensions: 850(w) x 25(h) x 110(d) mm

## Features:

- Easy To Install
- Available in other finishes
- 304 Grade Powder Coated Stainless Steel
- Low Voltage power design allows for installation almost anywhere in your bathroom.

Note: Manufacturing tolerances could cause variances of ±5mm.

## Additional Information:

- 12 Volt Electricity, 50Hz, 14 Watts
  - Available in 850mm wide
  - Right Hand Hard Wire Only
- Heated Single Rails Sold Individually
- Spacing Between Rails are 75mm or 150mm
- Minimum 2 Maximum 4 Rails Per In Wall Fixing Kit.
- In Wall Fixing Kit MUST Be Purchased Separately (Code: H-FB)
- This rail should be installed in a landscape direction one on top of the other